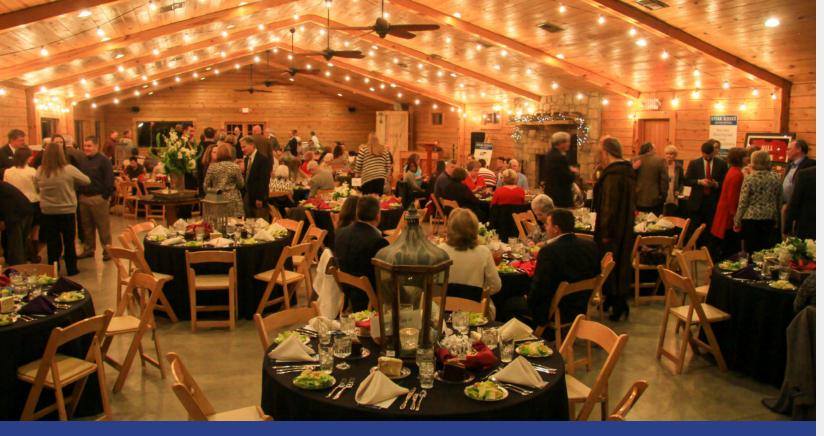

# **REGIONAL EVENT** August 22nd FAMILY FARM - MALVERN

Join us for an enjoyable event with purpose! It will feature a delicious steak dinner prepared by World Champion steak griller, David Nelson and his team, as well as a keynote speaker, Craig O'Neill, and a silent auction.

# Family Farm - Malvern

Join us for a delicious steak dinner prepared by World Champion steak griller, David Nelson and his team, as well as a keynote speaker, Craig O'Neill, and a silent auction.